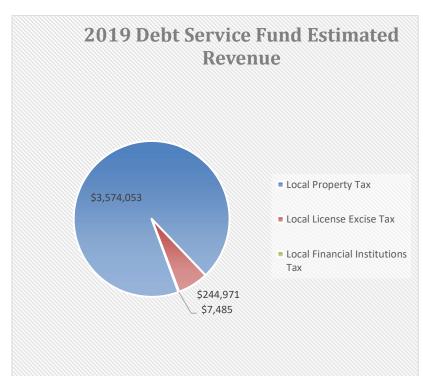

#### HIGHLIGHTS:

- ❖ This fund is 100% locally funded.
- 2018 Debt Service Fund Tax Rate: 0.4981
- 2019 Estimated Debt Service Fund Tax Rate: 0.5060 (based on current assessed value)

| 2019 DEBT SERVICE FUND ESTIMATED REVENUE |                                |    |           |        |  |  |  |  |  |  |
|------------------------------------------|--------------------------------|----|-----------|--------|--|--|--|--|--|--|
| Local Revenue Sources                    | Local Property Tax             | \$ | 3,574,053 | 93.4%  |  |  |  |  |  |  |
|                                          | Local License Excise Tax       | \$ | 244,971   | 6.4%   |  |  |  |  |  |  |
|                                          | Local Financial Institutions T | \$ | 7,485     | 0.2%   |  |  |  |  |  |  |
| State Revenue Sources                    | State Sources                  | \$ | -         | 0.0%   |  |  |  |  |  |  |
| Other Sources                            | Other Revenues                 | \$ | -         | 0.0%   |  |  |  |  |  |  |
| TOTAL REVENUES                           |                                | \$ | 3,826,509 | 100.0% |  |  |  |  |  |  |