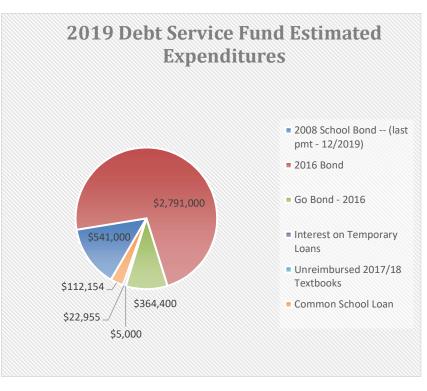

| 2019 DEBT SERVICE FUND ESTIMATED EXPENDITURES |    |           |        |  |  |  |  |  |  |  |
|-----------------------------------------------|----|-----------|--------|--|--|--|--|--|--|--|
| 2008 School Bond (last pmt - 12/2019)         | \$ | 541,000   | 14.1%  |  |  |  |  |  |  |  |
| 2016 Bond                                     | \$ | 2,791,000 | 72.7%  |  |  |  |  |  |  |  |
| Go Bond - 2016                                | \$ | 364,400   | 9.5%   |  |  |  |  |  |  |  |
| Interest on Temporary Loans                   | \$ | 5,000     | 0.1%   |  |  |  |  |  |  |  |
| Unreimbursed 2017/18 Textbooks                | \$ | 22,955    | 0.6%   |  |  |  |  |  |  |  |
| Common School Loan                            | \$ | 112,154   | 2.9%   |  |  |  |  |  |  |  |
| TOTAL EXPENDITURES                            | \$ | 3,836,509 | 100.0% |  |  |  |  |  |  |  |