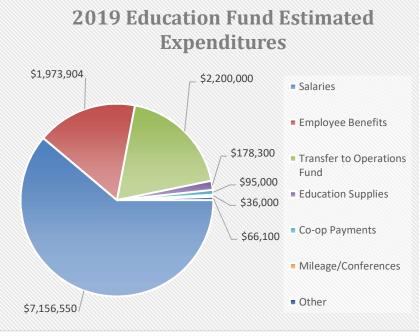

| 2019 EDUCATION FUND ESTIMATED EXPENDITURES |    |            |        |  |  |  |  |  |  |
|--------------------------------------------|----|------------|--------|--|--|--|--|--|--|
| Salaries                                   | \$ | 7,156,550  | 61.1%  |  |  |  |  |  |  |
| Employee Benefits                          | \$ | 1,973,904  | 16.9%  |  |  |  |  |  |  |
| Transfer to Operations Fund                | \$ | 2,200,000  | 18.8%  |  |  |  |  |  |  |
| Education Supplies                         | \$ | 178,300    | 1.5%   |  |  |  |  |  |  |
| Co-op Payments                             | \$ | 95,000     | 0.8%   |  |  |  |  |  |  |
| Mileage/Conferences                        | \$ | 36,000     | 0.3%   |  |  |  |  |  |  |
| Other                                      | \$ | 66,100     | 0.6%   |  |  |  |  |  |  |
| TOTAL EXPENDITURES                         | \$ | 11,705,854 | 100.0% |  |  |  |  |  |  |