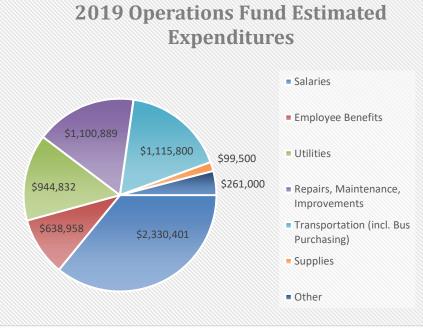

| 2019 OPERATIONS FUND ESTIMATED EXPENDITURES |    |           |        |  |  |  |  |  |  |
|---------------------------------------------|----|-----------|--------|--|--|--|--|--|--|
| Salaries                                    | \$ | 2,330,401 | 35.9%  |  |  |  |  |  |  |
| Employee Benefits                           | \$ | 638,958   | 9.8%   |  |  |  |  |  |  |
| Utilities                                   | \$ | 944,832   | 14.6%  |  |  |  |  |  |  |
| Repairs, Maintenance, Improvements          | \$ | 1,100,889 | 17.0%  |  |  |  |  |  |  |
| Transportation (incl. Bus Purchasing)       | \$ | 1,115,800 | 17.2%  |  |  |  |  |  |  |
| Supplies                                    | \$ | 99,500    | 1.5%   |  |  |  |  |  |  |
| Other                                       | \$ | 261,000   | 4.0%   |  |  |  |  |  |  |
| TOTAL EXPENDITURES                          | \$ | 6,491,380 | 100.0% |  |  |  |  |  |  |