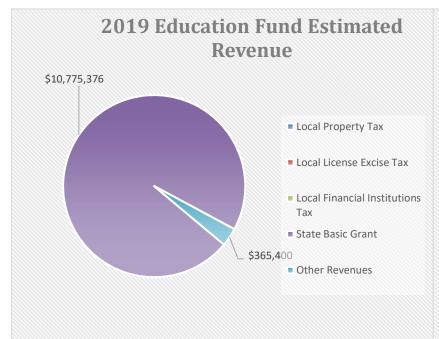

| 2019 EDUCATION FUND ESTIMATED REVENUE |                                |    |            |        |  |  |  |  |  |  |
|---------------------------------------|--------------------------------|----|------------|--------|--|--|--|--|--|--|
| Local Revenue Sources                 | Local Property Tax             | \$ | -          | 0.0%   |  |  |  |  |  |  |
|                                       | Local License Excise Tax       | \$ | -          | 0.0%   |  |  |  |  |  |  |
|                                       | Local Financial Institutions 1 | \$ | -          | 0.0%   |  |  |  |  |  |  |
| State Revenue Sources                 | State Basic Grant              | \$ | 10,775,376 | 96.7%  |  |  |  |  |  |  |
| Other Sources                         | Other Revenues                 | \$ | 365,400    | 3.3%   |  |  |  |  |  |  |
| TOTAL REVENUES                        |                                | \$ | 11,140,776 | 100.0% |  |  |  |  |  |  |