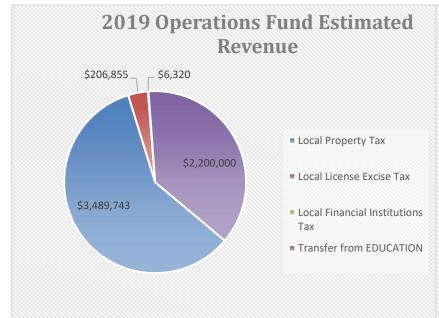

| 2019 OPERATIONS FUND ESTIMATED REVENUE |                                |           |           |        |  |  |  |  |  |  |
|----------------------------------------|--------------------------------|-----------|-----------|--------|--|--|--|--|--|--|
| Local Revenue Sources                  | \$                             | 3,489,743 | 59.1%     |        |  |  |  |  |  |  |
|                                        | Local License Excise Tax       | \$        | 206,855   | 3.5%   |  |  |  |  |  |  |
|                                        | Local Financial Institutions T | \$        | 6,320     | 0.1%   |  |  |  |  |  |  |
|                                        | Transfer from EDUCATION        | \$        | 2,200,000 | 37.3%  |  |  |  |  |  |  |
| TOTAL REVENUES                         |                                | \$        | 5,902,918 | 100.0% |  |  |  |  |  |  |